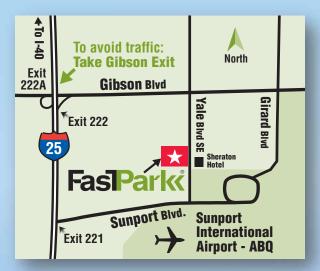

#### **Directions:**

- From I-40: Take I-40 E or W to I-25 South. Exit #222 East Gibson Blvd. Right on Yale Blvd (2nd red light). Airport Fast Park is on your Right.
- From I-25: Take I-25 N or S. Exit #222 East Gibson Blvd. Right on Yale Blvd (2nd red light). Airport Fast Park is on your Right.